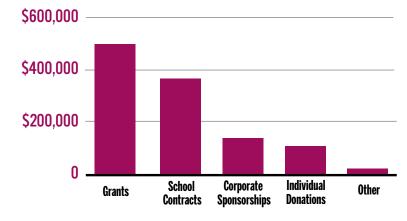

# CITYSPROUTS' FINANCIALS

September 1, 2022 to August 31, 2023 Total Expense \$1,047,148 Total Revenue \$1,125,302

\*For a full audited report, please contact Jessica at jparsons@citysprouts.org.