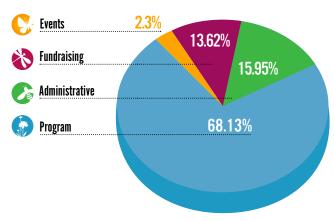

# CITYSPROUTS' FINANCIALS

September 1, 2022 to August 31, 2023 Total Expense \$1,047,148 Total Revenue \$1,125,302

\*For a full audited report, please contact Jessica at jparsons@citysprouts.org.