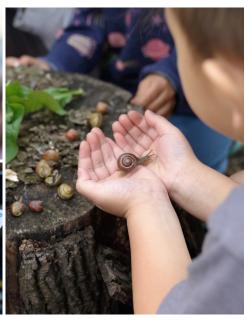

# EARLY START IN SCIENCE, CITYSPROUTS' IN-SCHOOL ELEMENTARY PROGRAM

CitySprouts' in-school program, Early Start in Science, now in 24 Boston and Cambridge public schools, carves out time in the school day for children to experience science in their own schoolyard garden classroom. We partner closely with teachers and district leaders to develop garden-based curriculum that aligns with state science/engineering standards and practices and builds on the schools' science programming. CitySprouts educators create experiences that spark interest in science and build a lifelong connection to the natural world. In addition, meaningful, accessible science exploration is a natural container for children's social emotional learning.