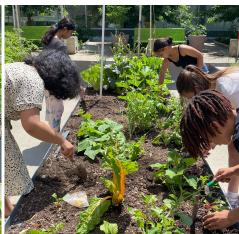

# EARLY START IN SCIENCE, CITYSPROUTS' IN-SCHOOL ELEMENTARY PROGRAM

CitySprouts' in-school program, Early Start in Science, now in 24 Boston and Cambridge public schools, carves out time in the school day for children to experience science in their own schoolyard garden classroom. We partner closely with teachers and district leaders to develop garden-based curriculum that aligns with state science/engineering standards and practices and builds on the schools' science programming. CitySprouts educators create experiences that spark interest in science and build a lifelong connection to the natural world. In addition, meaningful, accessible science exploration is a natural container for children's social emotional learning.

# **24** School Garden Classrooms **185** Partner Teachers **2,398** Lessons in the Garden

"Our garden time strongly coincides with what we do in the classroom. The scholars look forward to the connections we make each week! Gardener Hazel is so patient, knowledgeable and such a beautiful addition to our MLK family!"